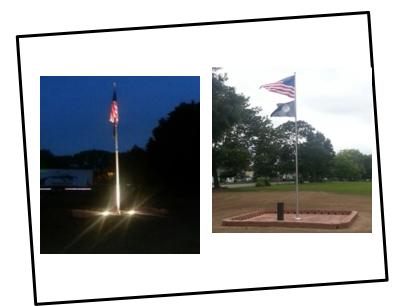

### HONOR A VETERAN

SPECIAL SECTION FOR PAST OR PRESENT VETERANS MUST INCLUDE RANK OR BRANCH

IN MEMORY OR DEDICATION \$100.00 DONATION PER BRICK ENGRAVED \$15.00 RUSH FEE MAY APPLY

BRICKS WILL BE PLACED UNDER THE FLAGPOLE COMPLETE WITH LIGHTS