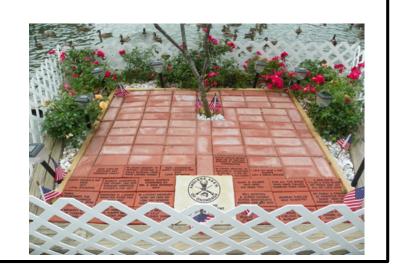

## SHOW LOVE FOR FAMILY & FRIENDS

FOR LOVED ONES OR FRIENDS IN MEMORY OR DEDICATION

\$100.00 PER BRICK ENGRAVED \$15.00 RUSH FEE MAY APPLY BRICKS WILL BE PLACED IN PLANTER BOXES BY THE WATER

BRICKS ARE GUARANTEED FOR LIFE FREE OF CHARGE

# **BUY A BRICK PROGRAM**

The Anglers Association of Onondaga at Webster Pond is raising money to help with maintenance, upkeep and new projects at the pond. In return, you get a personalized brick for a friend or a loved one, guaranteed for life and installed in planter boxes at the pond.