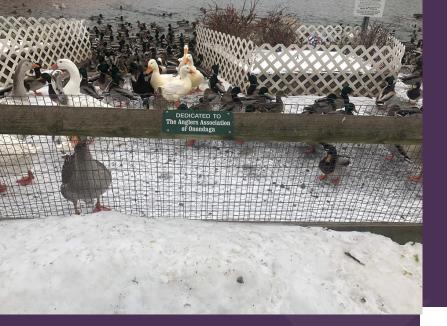

## DEDICATED TO The Anglers Association of Onondaga

In Memory Of James Goodman Jr. NEDROW FIRE DEPT. 30 YEARS OF SERVICE FOR LOVED ONES OR FRIENDS IN MEMORY OR DEDICATION \$50.00 PER PLAQUE ENGRAVED

PLAQUES WILL BE PLACED ON FENCE RAILS OR TREES GUARANTEED FOR LIFE